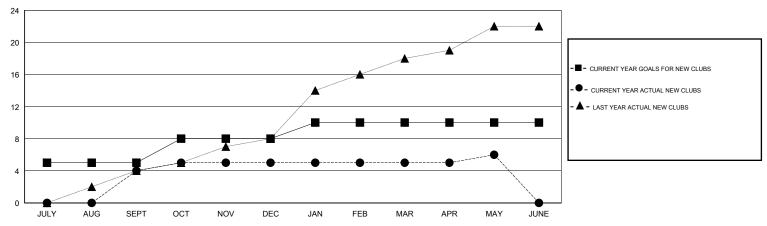

|                     |  |  |
| QUARTER               | NEW MEMBER<br>GOAL | ACTUAL TOTAL MEMBERS | ACTUAL<br>DROPPED | ACTUAL NET<br>GAIN/ |  |  |
|                       |                    | ADDED                | MEMBERS           | LOSS                |  |  |
| JULY/AUG/SEPT         | 100                | 137                  | 201               | -64                 |  |  |
| OCT/NOV/DEC           | 97                 | 34                   | 106               | -72                 |  |  |
| JAN/FEB/MAR           | 98                 | 121                  | 124               | -3                  |  |  |
| APR/MAY/JUNE          | 30                 | 51                   | 255               | -204                |  |  |

### GOALS AND ACTUAL NEW CLUBS CUMULATIVE



# GOALS AND ACTUAL MEMBERS CUMULATIVE



| -■- CURRENT YEAR GOALS FOR NEW    |
|-----------------------------------|
| MEMBERS                           |
| - ● - CURRENT YEAR ACTUAL MEMBERS |

▲ - LAST YEAR ACTUAL MEMBERS

| DROPPED CLUBS: 5 |     |
|------------------|-----|
| DROPPED MEMBERS  |     |
| DECEASED         | 3   |
| CLUB CANCELLED   | 35  |
| OTHER            | 648 |
| TOTAL            | 686 |

| 59 CLUBS OF 112 ADDED 1 OR MORE<br>NEW MEMBERS | GENDER DISTRIBL<br>MALE<br>FEMALE | 1,863 (72.97%)<br>690 (27.03%) |     |
|------------------------------------------------|-----------------------------------|--------------------------------|-----|
| CLICK HERE FOR HEALTH ASSESSMENT DATA          | FAMILY UNIT MEMBERS               |                                | 788 |

355 H