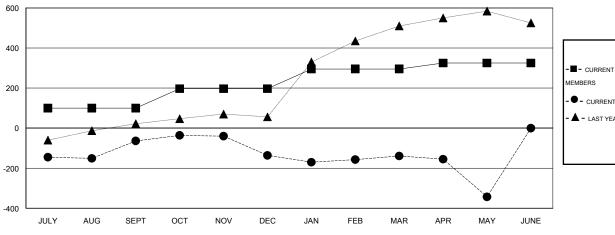

# GOALS AND ACTUAL MEMBERS CUMULATIVE

| -■- CURRENT YEAR GOALS FOR NEW    |
|-----------------------------------|
| MEMBERS                           |
| - ● - CURRENT YEAR ACTUAL MEMBERS |

▲ - LAST YEAR ACTUAL MEMBERS